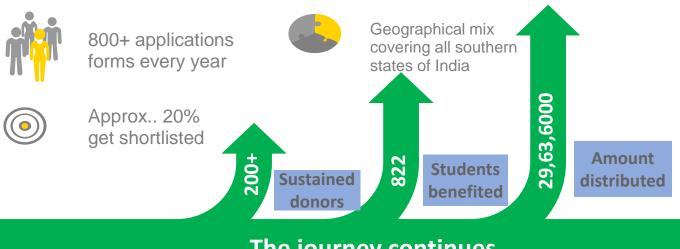

# Nilaya Foundation 2015-16 - a snapshot

Thank you all for yet another successful year of Nilaya foundation. We had a phenomenal year carrying out the scholarship activates with blessings of holy seers, contribution from esteemed donors and support of volunteers. Here is a quick summary. Certainly your trust and confidence motivates us to do better and better as years go by, Thank YOU!

The journey continues....

### Key highlights of the year:

- Scholarship distribution held at Bangalore, Bijapur, Dharwad and Mysore. Blessed by his holy sri sri Pejawar sri.
- 10 students supported by Nilaya Foundation got placed through campus hiring program
  - One student topped the university and won a gold medal.
  - Multiple students score more than 95% in their academic
  - Nilaya Foundation has motivated few people to start similar organization to serve the society